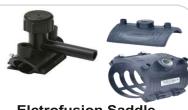

Reducer (Kit) 225mm to 315mm

**TEE (Kit)** 225mm to 315mm

Reducing Tee (Kit) 225mm to 315mm

Elbow 90° 225mm to 315mm

Elctrofusion Saddle 63mm to 315mm