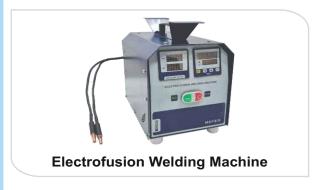

### **Electrofusion Fittings**

Coupler 20mm to 315mm

TEE 20mm to 200mm

Elbow 20mm to 200mm

End Cap 20mm to 315mm

45° Elbow 20mm to 315mm

Elctrofusion Reducer 20mm to 200mm

Reducing Tee 63mm to 200mm