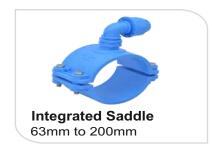

Reducing Tee (Kit) 225mm to 315mm



Elbow 90° 225mm to 315mm



Elctrofusion Saddle 63mm to 315mm

# **HDPE Spigot Fittings**



**HDPE Elbow** 20mm to 315mm



**HDPE TEE** 20mm to 315mm



HDPE End Cap 20mm to 315mm



Elbow 45° 63mm to 315mm



**HDPE Reducing TEE** 20mm to 315mm



HDPE Reducer 63mm to 315mm



### **HDPE Butt Weld Fittings**



HDPE Elbow 20mm to 315mm



HDPE TEE 20mm to 315mm



HDPE End Cap 20mm to 315mm



Long Neck 20mm to 400mm



**HDPE Reducing TEE** 20mm to 315mm



HDPE Reducer 20mm to 400mm



Blind Flange 20mm to 400mm



**Tailpiece Flange** 63mm to 315mm



**Tailpiece** 20mm to 315mm

#### **HDPE Fabricated Fittings**



Bend 45° 63mm to 315mm



Cross Tee 63mm to 315mm



Bend 90° 63mm to 315mm



63mm to 315mm









#### PP Service Saddles







### Other Products













90° Plain Elbow 20mm to 110mm



90° TEE 20mm to 110mm



Coupler 20mm to 110mm



**FTA Brass Elbow** 



**FTA Brass** 20mm to 110mm



**MTA Brass Elbow** 



**MTA Brass** 20mm to 110mm



**MTA** 20mm to 110mm



20mm to 110mm



**End Cap** 20mm to 110mm



**FTA Elbow** 20mm to 110mm



**FTA** 20mm to 110mm



Male Thd. Tee 20mm to 110mm



20mm to 110mm



**Reducing Tee** 20mm to 110mm



#### **ABOUT**

"BROTHERS" Group of company are involved in Manufacturing an excellent Quality range of Electrofusion Fittings, Spigot Fittings, MDPE Pipe and Fitting, PP Compression Fitting, HDPE Pipe Fittings, HDPE Pipe, Ball Valve, Water HDPE Pipe, Industrial Valves, Butt Fusion Fittings under the brand name "BROTHERS". The provided products are widely apprec