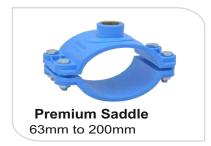

Reducing Tee (Kit) 225mm to 315mm



Elbow 90° 225mm to 315mm



Elctrofusion Saddle 63mm to 315mm

# **HDPE Spigot Fittings**



**HDPE Elbow** 20mm to 315mm



**HDPE TEE** 20mm to 315mm



HDPE End Cap 20mm to 315mm



Elbow 45° 63mm to 315mm



**HDPE Reducing TEE** 20mm to 315mm



HDPE Reducer 63mm to 315mm



### **HDPE Butt Weld Fittings**



HDPE Elbow 20mm to 315mm



HDPE TEE 20mm to 315mm



HDPE End Cap 20mm to 315mm



Long Neck 20mm to 400mm



**HDPE Reducing TEE** 20mm to 315mm



HDPE Reducer 20mm to 400mm



Blind Flange 20mm to 400mm



**Tailpiece Flange** 63mm to 315mm



**Tailpiece** 20mm to 315mm

#### **HDPE Fabricated Fittings**



Bend 45° 63mm to 315mm



Cross Tee 63mm to 315mm



Bend 90° 63mm to 315mm



63mm to 315mm









#### PP Service Saddles







### Other Products













90° Plain Elbow 20mm to 110mm



90° TEE 20mm to 110mm



Coupler 20mm to 110mm



**FTA Brass Elbow** 



**FTA Brass** 20mm to 110mm



**MTA Brass Elbow** 



**MTA Brass** 20mm to 110mm



**MTA** 20mm to 110mm



20mm to 110mm



**End Cap** 20mm to 110mm



**FTA Elbow** 20mm to 110mm



**FTA** 20mm to 110mm



Male Thd. Tee 20mm to 110mm



20mm to 110mm



**Reducing Tee** 20mm to 110mm



#### **ABOUT**

"BROTHERS" Group of company are involved in Manufacturing an excellent Quality range of Electrofusion Fittings, Spigot Fittings, MDPE Pipe and Fitting, PP Compression Fitting, HDPE Pipe Fittings, HDPE Pipe, Ball Valve, Water HDPE Pipe, Industrial Valves, Butt Fusion Fittings under the brand name "BROTHERS". The provided products are widely appr